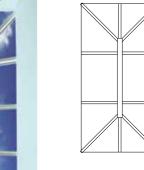

## INNOVATION MEETS ARCHITECTURAL **DESIGN**

= 1500mm x 3000mm

Maximum size = 4800mm

Maximum size Regular lantern as per this rafter layout 3000mm x 4000mm – can go up to 5000mm x 10000mm with additional rafters.

Maximum size Contemporary Pyramid lantern as per line drawing above =2000mm x 2000mm. The Regular Pyramid lantern can go up to larger sizes with additional rafters.

Maximum size 1200mm x 2500mm and 1400mm x 2000mm