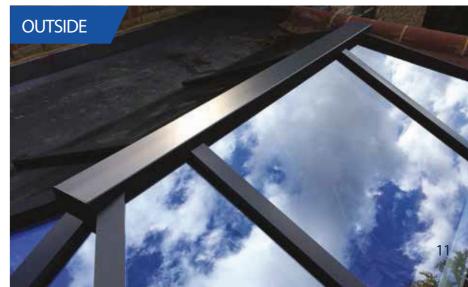

### Quality finish

By keeping sight lines low and unobtrusive, Atlas ensures even won't over dominate a plot.

All aluminium exterior coloured profiles are quality finished with powder coat paint, which is guaranteed to last. Dual coloured roofs are also available as the exterior colour can be easily changed to achieve the exterior look you desire.

### Low sight lines externally

From the outside, discreet design for rafter external caps and slimline ridge are a world apart from the chunky conventional T-bar caps and ridges used by competitors .