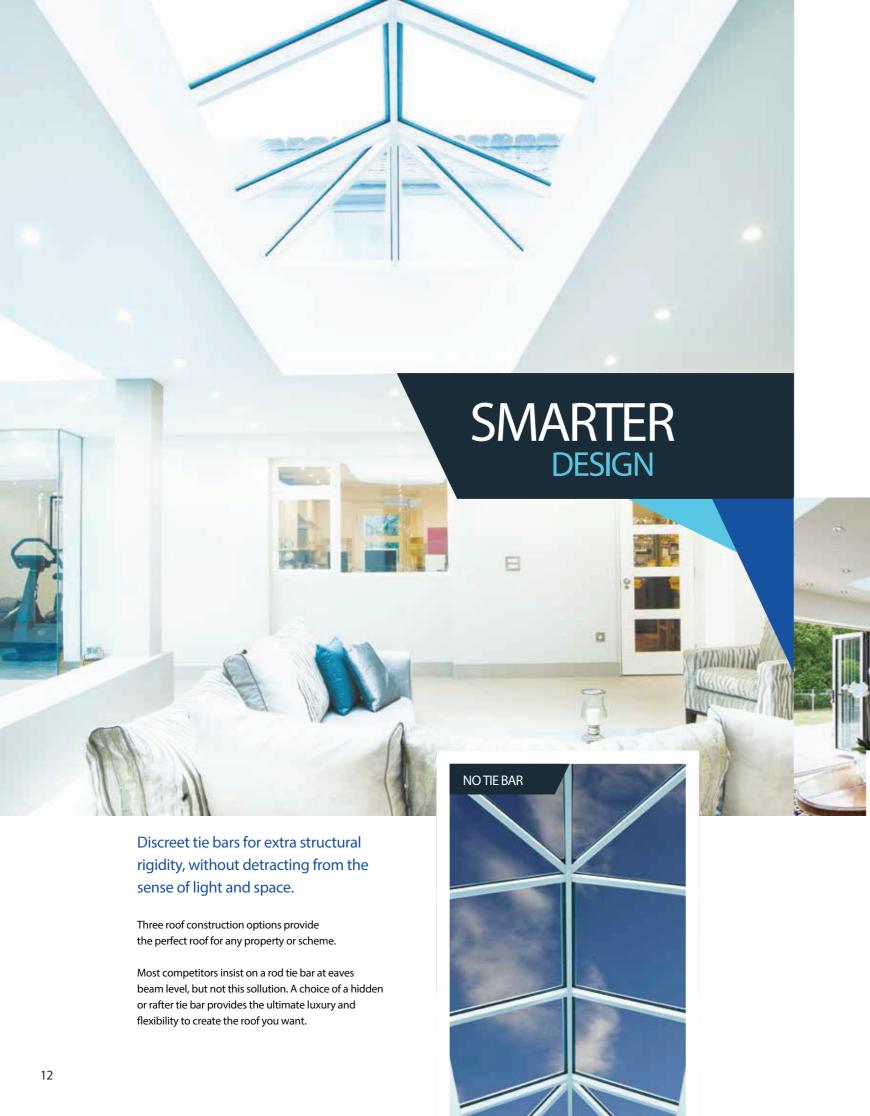

### Unrivalled strength

Extra strong rafters mean the tie bars can be set higher, guaranteeing excellent headroom and no intrusion into the living area.

Even in large buildings the roof structure remains remarkably minimal, creating a sense of clear, free space under the eaves.

Increased roof strength means the design aesthetics and clear sight lines achievable using the slim profiles remains unmatched by any other manufacturer, creating a roof that can suit any dwelling.

The innovative versatility of an This product allows you to design a stylish roof to fit perfectly with your home.

Unlike traditional conservatory roofs which can be cluttered by low hanging bars, oversized ridges and obtrusive ridge ends, and poor thermal efficiency, the Atlas roof benefits from a 70% slimmer ridge with the hidden or subtle bars – more glass, less roof and unrivalled thermal efficiency.