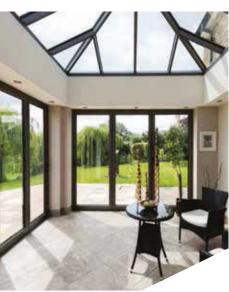

# UNRIVALLED AERIAL VIEWS

Using the benefits of slimline technology have combined good looks, outstanding strength and intelligent detailing, to create one of the finest looking products available for conservatory and orangery installations.

The versatility of the aluminium rafters and creative design solutions have removed the requirements for outdated bulky hood covers on lantern roofs and Edwardians.