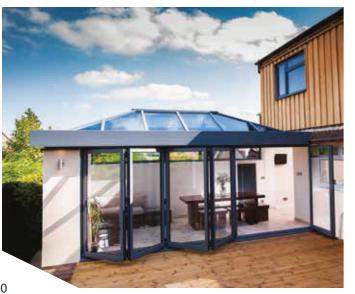

### THE NEXT GENERATION OF ORANGERY LIVING

The Skyroom cleverly bridges the gap between a conservatory and a high-end orangery and is at the height of innovative contemporary design.

The look of an orangery with no imitation features to detract from its good looks and its slimline roof allows you to see MORE SKY – LESS ROOF™.

Óur experienced engineers have cleverly created a roof which acts as a traditional conservatory but looks like an opulent orangery.

An orangery has a number of features which make it more luxurious than a traditional conservatory. The secret to the Skyroom's realistic internal appearance is the solid internal pelmet which instantly changes the look of the room, and with spotlights added you can create the perfect evening lighting. Second to this is the appearance of the roof sitting on the pelmet (much like a lantern roof on an orangery).

The accurate orangery features make the Skyroom the ultimate choice in modern living. Its 300mm high aluminium contemporary fascia gives the Skyroom the realistic appearance of a contemporary ultra slim line orangery lantern both inside and out.