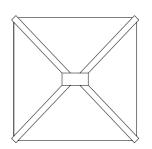

## INNOVATION MEETS ARCHITECTURAL **DESIGN**

= 1500mm x 3000mm

Maximum size = 4800mm

Maximum size Regular lantern as per this rafter layout 3000mm x 4000mm – can go up to 5000mm x 10000mm with additional rafters.

Maximum size Contemporary Pyramid lantern as per line drawing above =2000mm x 2000mm. The Regular Pyramid lantern can go up to larger sizes with additional rafters.

Maximum size 1200mm x 2500mm and 1400mm x 2000mm