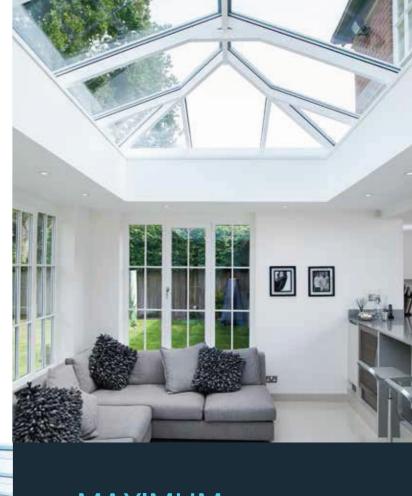

slim 40mm frame. Unless it's a Victorian style, there's even no need for a boss or hood.

# UNRIVALLED AERIAL VIEWS

Using the benefits of slimline technology have combined good looks, outstanding strength and intelligent detailing, to create one of the finest looking products available for conservatory and orangery installations.

The versatility of the aluminium rafters and creative design solutions have removed the requirements for outdated bulky hood covers on lantern roofs and Edwardians.

#### **KEY BENEFITS**

- Minimalist modern design with ultra-low sight lines
- Ideal for orangeries and lantern roofs
- Clean low sight lines externally
- Choice of PVCu or aluminium external caps
- Bevelled or flat external caps to suit building design
- Available in all RAL colours

















### MAXIMUM IMPACT MINIMAL INTRUSION

### Unrivalled strength

Extra strong rafters mean the tie bars can be set higher, guaranteeing excellent headroom and no intrusion into the living area.

Even in large buildings the roof structure remains remarkably minimal, creating a sense of clear, free space under the eaves.

Increased roof strength means the design aesthetics and clear sight lines achievable using the slim profiles remains unmatched by any other manufacturer, creating a roof that can suit any dwelling.



The innovative versatility of an This product allows you to design a stylish roof to fit perfectly with your home.

Talk to your retailer about the best option for your installation.

## INNOVATION MEETS ARCHITECTURAL **DESIGN**









= 1500mm x 3000mm

Maximum size = 4800m