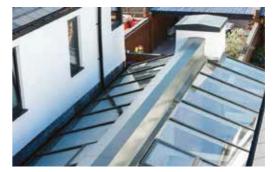

### Low sight lines externally

From the outside, discreet design for rafter external caps and slimline ridge are a world apart from the chunky conventional T-bar caps and ridges used by competitors .

# 70% Ilean sight lines internally NO CHUNKY COVERS **SLIMMER** TAKE **A CLOSER** LOOK Sharp lines inside and low sight lines outside MORE SKY – LESS ROOF™. Whether you're inside looking up, or outside looking enviously in, an This roof puts any property in a class of its own. Step under an Atlas roof and prepare to be amazed. The glass panes simply seem to float in the sky. The clean, sharp lines with minimal intrusion are possible thanks to the super slim 40mm frame. Unless it's a Victorian style, there's even no need for a boss or hood.

Unlike traditional conservatory roofs which can be cluttered by low hanging bars, oversized ridges and obtrusive ridge ends, and poor thermal efficiency, the Atlas roof benefits from a 70% slimmer ridge with the hidden or subtle bars – more glass, less roof and unrivalled thermal efficiency.