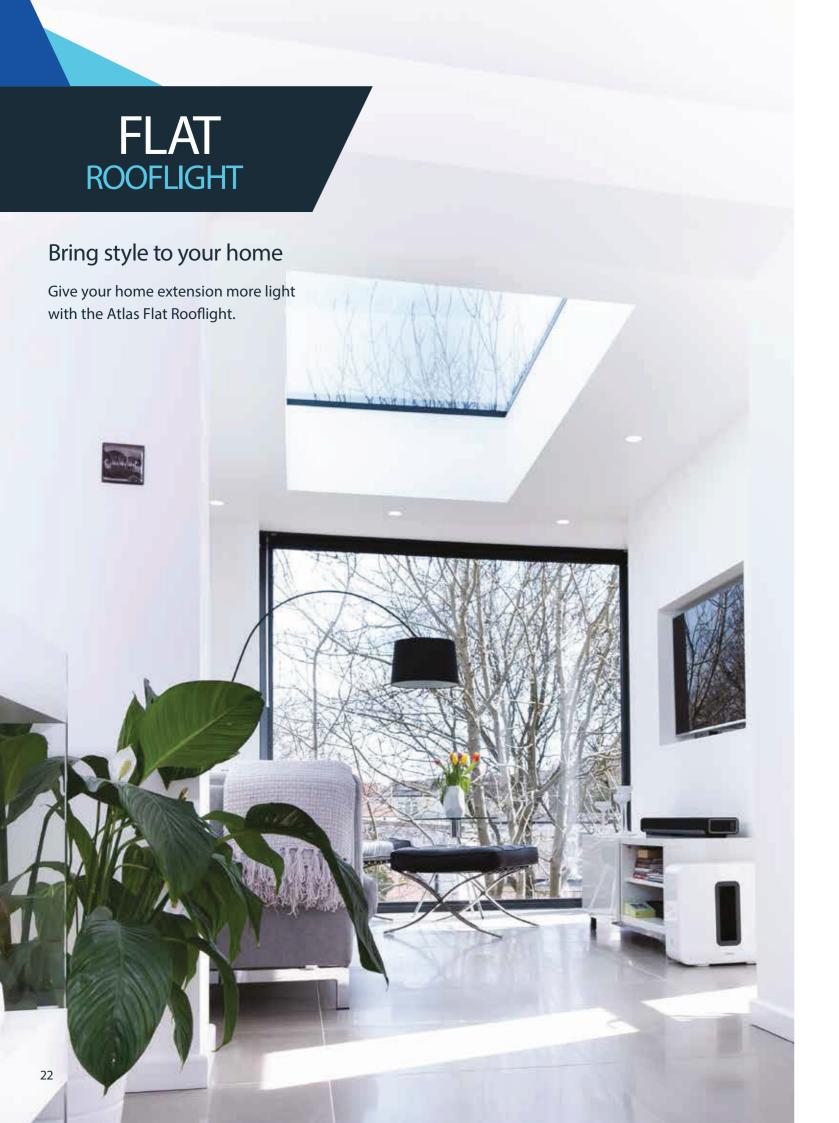

#### **Minimal Sightlines**

The minimalistic contemporary external design with flush glazing gives a sleek, modern appearance and is a stunning addition to any home extension.

Thermal performance is at the forefront of homeowners minds. With an unrivalled double glazing overall U Value (roof and glass) of 1.3 w/m2k the Flat Rooflight outperforms many of its rivals.

#### Maximum Light

The unique aluminium external and internal capping and bespoke structural PVCu internal core make the Flat Rooflight the ultimate glazed flat rooflight.

Sitting flush with the internal plaster line, the fixed flat rooflight appears frameless from the interior of the home, creating the illusion of an open roof space.