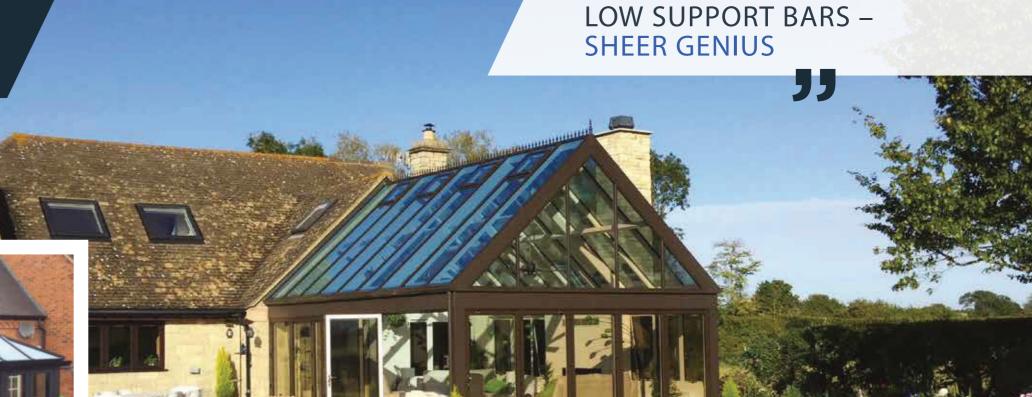

#### Less is more

An ultra slim frame, minimalist internal design and superb thermal performance, making Atlas an unrivalled choice for all homes.

Manufactured to your exact specifications the conservatory roof will change the way you look at conservatory roofs.

Unlike traditional conservatory roofs which can be cluttered by low hanging bars, oversized ridges and obtrusive ridge ends, and poor thermal efficiency, the Atlas roof benefits from a 70% slimmer ridge with the hidden or subtle bars – more glass, less roof and unrivalled thermal efficiency.

Your retailer will have the knowledge and expertise to help you decide which style and specification will suit your home and budget.

By offering MORE SKY – LESS ROOF™ a thinner, lighter, and stronger structure, the Atlas roof is a fantastic solution for upgrading your conservatory.