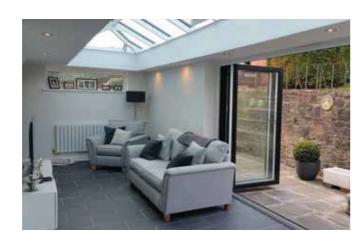

### THE NEXT GENERATION OF ORANGERY LIVING

The Skyroom cleverly bridges the gap between a conservatory and a high-end orangery and is at the height of innovative contemporary design.

The look of an orangery with no imitation features to detract from its good looks and its slimline roof allows you to see MORE SKY – LESS ROOF™.

Óur experienced engineers have cleverly created a roof which acts as a traditional conservatory but looks like an opulent orangery.

An orangery has a number of features which make it more luxurious than a traditional conservatory. The secret to the Skyroom's realistic internal appearance is the solid internal pelmet which instantly changes the look of the room, and with spotlights added you can create the perfect evening lighting. Second to this is the appearance of the roof sitting on the pelmet (much like a lantern roof on an orangery).

The accurate orangery features make the Skyroom the ultimate choice in modern living. Its 300mm high aluminium contemporary fascia gives the Skyroom the realistic appearance of a contemporary ultra slim line orangery lantern both inside and out.