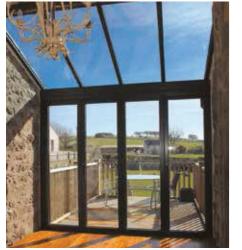

# UNN DEG DET VAKRESTE TAKLYSET

Det er ingen tvil om at det å la det naturlige dagslyset strømme inn i rommet skaper en stemning utenom det vanlige. Du får lett følelsen av å sitte utendørs. Og i Norge har vi behov for mye lys når de korte dagene setter inn.

Flere og flere velger å inkluderer løsninger som SkyRoof når de bygger nytt eller skal renovere og modernisere et bygg.

Hos oss i Scan Pro AS får du den hjelpen du trenger til å komme frem til rett løsning. Vi har egene fagfolk som er klare og kan uforpliktende tegne en løsning sammen med deg.