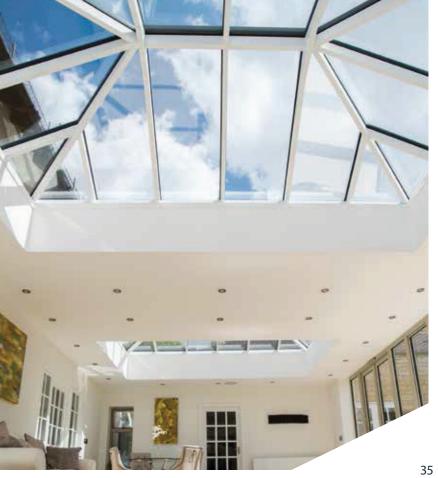

### Unrivalled strength

Extra strong rafters mean the tie bars can be set higher, guaranteeing excellent headroom and no intrusion into the living area.

Even in large buildings the roof structure remains remarkably minimal, creating a sense of clear, free space under the eaves.

Increased roof strength means the design aesthetics and clear sight lines achievable using the slim profiles remains unmatched by any other manufacturer, creating a roof that can suit any dwelling.

The innovative versatility of an This product allows you to design a stylish roof to fit perfectly with your home.