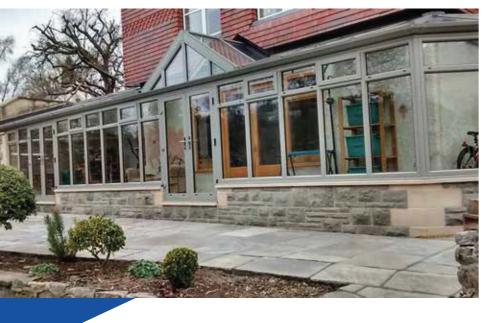

### **CONSERVATORIES**

#### Less is more

An ultra slim frame, minimalist internal design and superb thermal performance, making Atlas an unrivalled choice for all homes.

Manufactured to your exact specifications the conservatory roof will change the way you look at conservatory roofs.

Unlike traditional conservatory roofs which can be cluttered by low hanging bars, oversized ridges and obtrusive ridge ends, and poor thermal efficiency, the Atlas roof benefits from a 70% slimmer ridge with the hidden or subtle bars – more glass, less roof and unrivalled thermal efficiency.