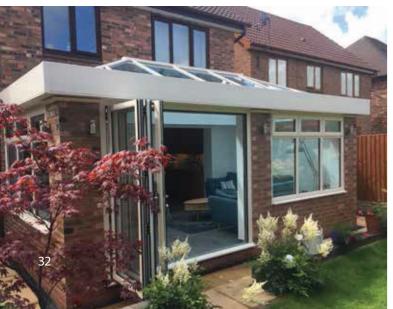

# Changing the shape of conservatories

A lean-to is an ideal alternative to a traditional conservatory and adds a sleek and modern design to any home.

A MODERN
TAKE ON THE
CONSERVATORY

"

Perfect for creating additional space, the single sloped Atlas lean-to can be any width and can project into your garden for up to about four metres. This can be installed just about anywhere.

It is the perfect style for bi-fold doors so you can dramatically open up your home to your garden. The variable roof pitch gives you a huge choice of looks, from fitting it under the first floor window ledges or right up to the eaves. Clean lines and minimal fuss.