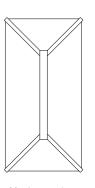

## INNOVATION MEETS ARCHITECTURAL **DESIGN**

= 1500mm x 3000mm

Maximum size = 4800mm

Maximum size Regular lantern as per this rafter layout 3000mm x 4000mm – can go up to 5000mm x 10000mm with additional rafters.

Maximum size Contemporary Pyramid lantern as per line drawing above =2000mm x 2000mm. The Regular Pyramid lantern can go up to larger sizes with additional rafters.

Maximum size 1200mm x 2500mm and 1400mm x 2000mm