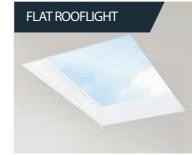

#### **Minimal Sightlines**

The minimalistic contemporary external design with flush glazing gives a sleek, modern appearance and is a stunning addition to any home extension.

Thermal performance is at the forefront of homeowners minds. With an unrivalled double glazing overall U Value (roof and glass) of 1.3 w/m2k the Flat Rooflight outperforms many of its rivals.

#### Maximum Light

The unique aluminium external and internal capping and bespoke structural PVCu internal core make the Flat Rooflight the ultimate glazed flat rooflight.

Sitting flush with the internal plaster line, the fixed flat rooflight appears frameless from the interior of the home, creating the illusion of an open roof space.