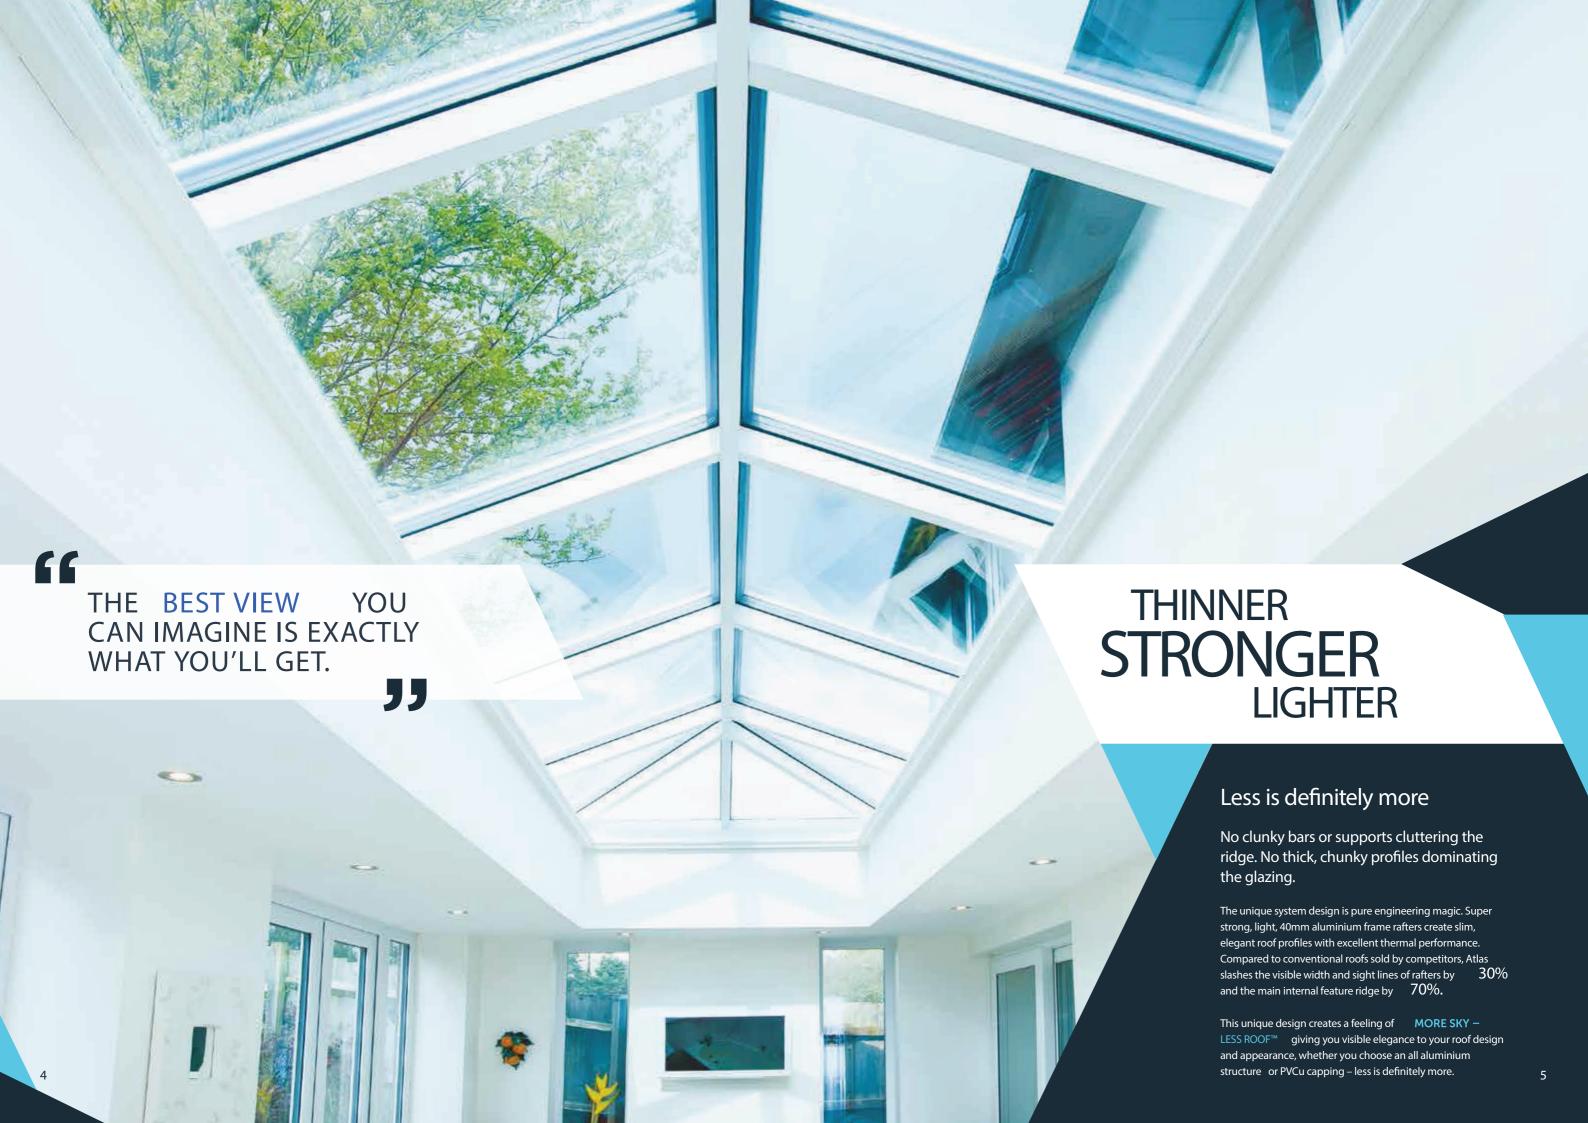

# 70% Ilean sight lines internally NO CHUNKY COVERS **SLIMMER** TAKE **A CLOSER** LOOK Sharp lines inside and low sight lines outside MORE SKY – LESS ROOF™. Whether you're inside looking up, or outside looking enviously in, an This roof puts any property in a class of its own. Step under an Atlas roof and prepare to be amazed. The glass panes simply seem to float in the sky. The clean, sharp lines with minimal intrusion are possible thanks to the super slim 40mm frame. Unless it's a Victorian style, there's even no need for a boss or hood.

# UNRIVALLED AERIAL VIEWS

Using the benefits of slimline technology have combined good looks, outstanding strength and intelligent detailing, to create one of the finest looking products available for conservatory and orangery installations.

The versatility of the aluminium rafters and creative design solutions have removed the requirements for outdated bulky hood covers on lantern roofs and Edwardians.