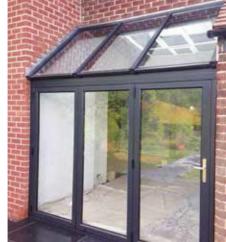

# Changing the shape of conservatories

A lean-to is an ideal alternative to a traditional conservatory and adds a sleek and modern design to any home.

A MODERN
TAKE ON THE
CONSERVATORY

"

Perfect for creating additional space, the single sloped Atlas lean-to can be any width and can project into your garden for up to about four metres. This can be installed just about anywhere.

It is the perfect style for bi-fold doors so you can dramatically open up your home to your garden. The variable roof pitch gives you a huge choice of looks, from fitting it under the first floor window ledges or right up to the eaves. Clean lines and minimal fuss.