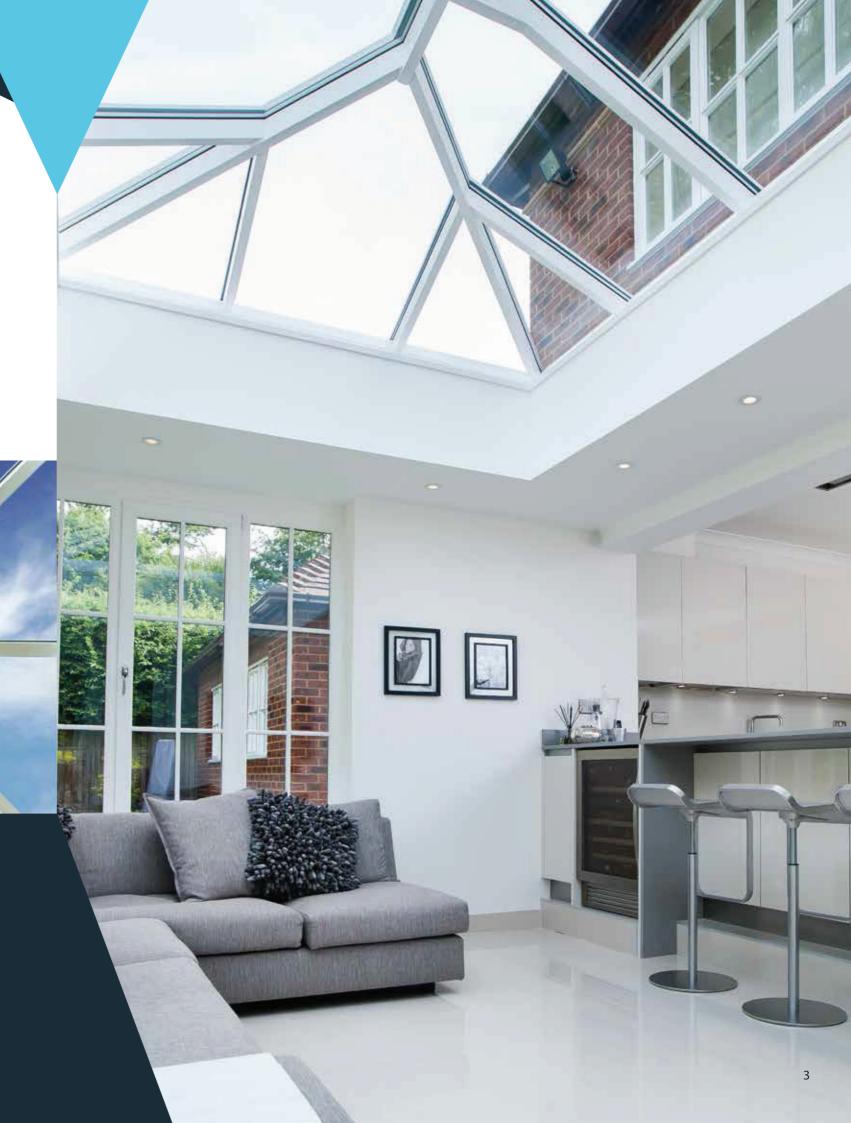

### **CONSERVATORIES**

#### Less is more

An ultra slim frame, minimalist internal design and superb thermal performance, making Atlas an unrivalled choice for all homes.

Manufactured to your exact specifications the conservatory roof will change the way you look at conservatory roofs.

Unlike traditional conservatory roofs which can be cluttered by low hanging bars, oversized ridges and obtrusive ridge ends, and poor thermal efficiency, the Atlas roof benefits from a 70% slimmer ridge with the hidden or subtle bars – more glass, less roof and unrivalled thermal efficiency.