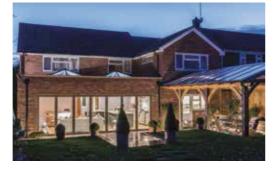

# Changing the shape of conservatories

A lean-to is an ideal alternative to a traditional conservatory and adds a sleek and modern design to any home.

A MODERN
TAKE ON THE
CONSERVATORY

"

Perfect for creating additional space, the single sloped Atlas lean-to can be any width and can project into your garden for up to about four metres. This can be installed just about anywhere.

It is the perfect style for bi-fold doors so you can dramatically open up your home to your garden. The variable roof pitch gives you a huge choice of looks, from fitting it under the first floor window ledges or right up to the eaves. Clean lines and minimal fuss.