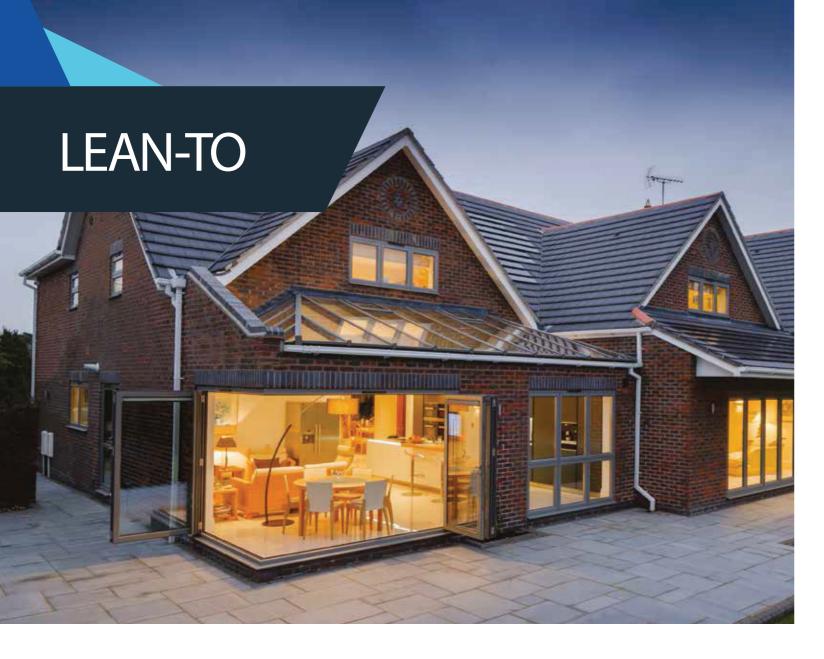

# Changing the shape of conservatories

A lean-to is an ideal alternative to a traditional conservatory and adds a sleek and modern design to any home.

A MODERN
TAKE ON THE
CONSERVATORY

"

Perfect for creating additional space, the single sloped Atlas lean-to can be any width and can project into your garden for up to about four metres. This can be installed just about anywhere.

It is the perfect style for bi-fold doors so you can dramatically open up your home to your garden. The variable roof pitch gives you a huge choice of looks, from fitting it under the first floor window ledges or right up to the eaves. Clean lines and minimal fuss.