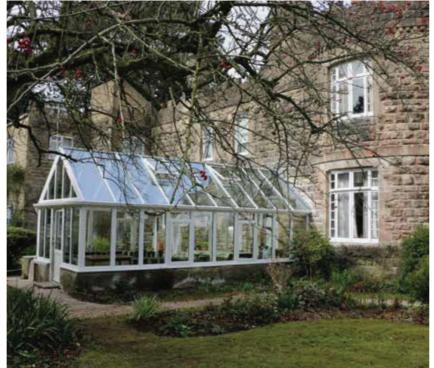

# UNRIVALLED AERIAL VIEWS

Using the benefits of slimline technology have combined good looks, outstanding strength and intelligent detailing, to create one of the finest looking products available for conservatory and orangery installations.

The versatility of the aluminium rafters and creative design solutions have removed the requirements for outdated bulky hood covers on lantern roofs and Edwardians.

### Unrivalled strength

Extra strong rafters mean the tie bars can be set higher, guaranteeing excellent headroom and no intrusion into the living area.

Even in large buildings the roof structure remains remarkably minimal, creating a sense of clear, free space under the eaves.

Increased roof strength means the design aesthetics and clear sight lines achievable using the slim profiles remains unmatched by any other manufacturer, creating a roof that can suit any dwelling.

The innovative versatility of an This product allows you to design a stylish roof to fit perfectly with your home.