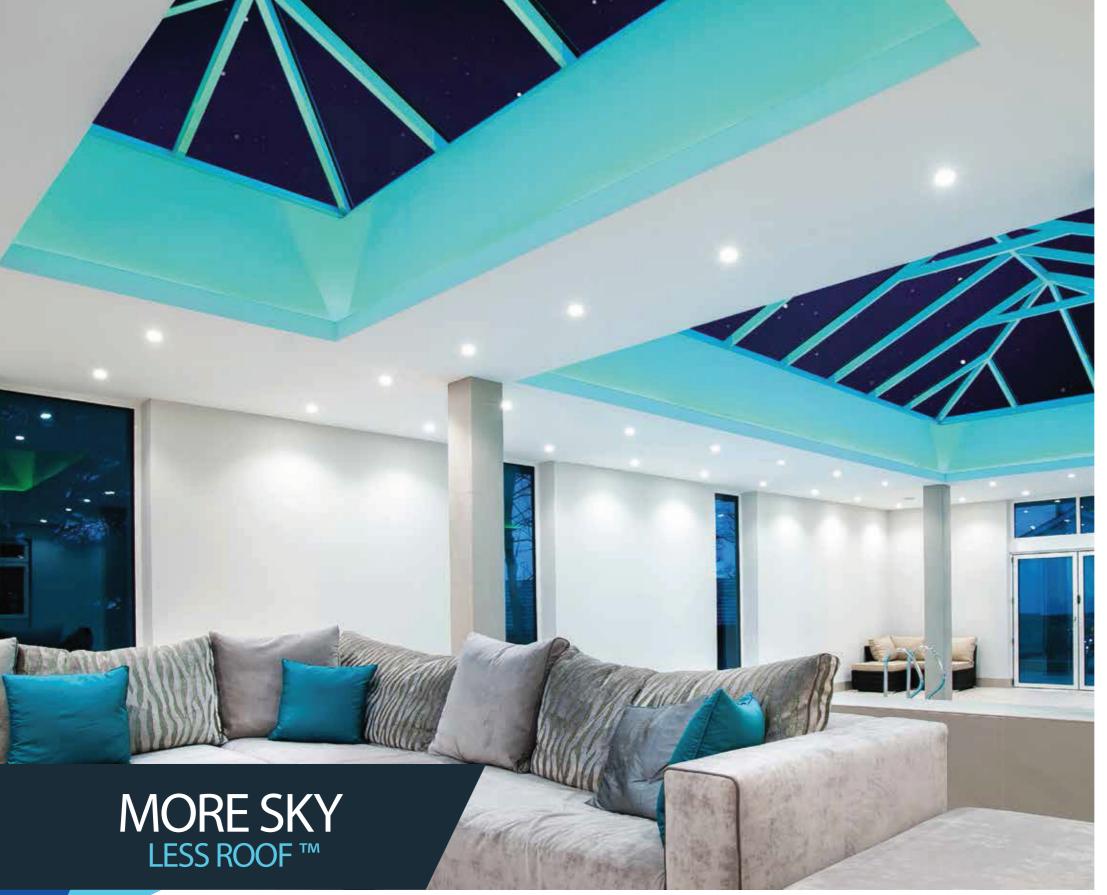

# 70% Ilean sight lines internally NO CHUNKY COVERS **SLIMMER** TAKE **A CLOSER** LOOK Sharp lines inside and low sight lines outside MORE SKY – LESS ROOF™. Whether you're inside looking up, or outside looking enviously in, an This roof puts any property in a class of its own. Step under an Atlas roof and prepare to be amazed. The glass panes simply seem to float in the sky. The clean, sharp lines with minimal intrusion are possible thanks to the super slim 40mm frame. Unless it's a Victorian style, there's even no need for a boss or hood.

### MAXIMUM IMPACT MINIMAL INTRUSION

Unlike traditional conservatory roofs which can be cluttered by low hanging bars, oversized ridges and obtrusive ridge ends, and poor thermal efficiency, the Atlas roof benefits from a 70% slimmer ridge with the hidden or subtle bars – more glass, less roof and unrivalled thermal efficiency.

Your retailer will have the knowledge and expertise to help you decide which style and specification will suit your home and budget.

By offering MORE SKY – LESS ROOF™ a thinner, lighter, and stronger structure, the Atlas roof is a fantastic solution for upgrading your conservatory.