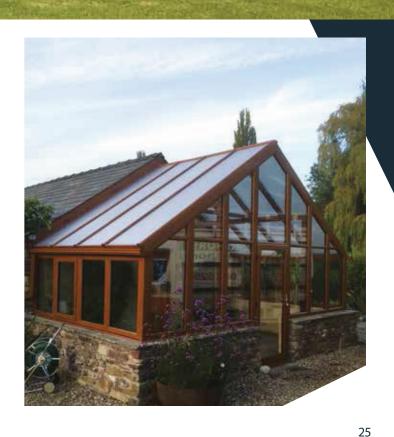

#### Over 200 long-lasting colours

Perhaps the most significant benefit for aluminium conservatories when compared with PVCu is the vast colour choice. Aluminium can be coated in any RAL colour using the most up-to-date powder coating processes. This ensures a much tougher finish than conventional spray painting used on timber or PVCu, whilst all powder coated components are colour guaranteed for ten years.