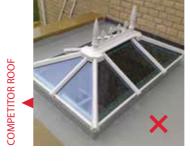

### Low sight lines externally

From the outside, discreet design for rafter external caps and slimline ridge are a world apart from the chunky conventional T-bar caps and ridges used by competitors .

# 70% Ilean sight lines internally NO CHUNKY COVERS **SLIMMER** TAKE **A CLOSER** LOOK Sharp lines inside and low sight lines outside MORE SKY – LESS ROOF™. Whether you're inside looking up, or outside looking enviously in, an This roof puts any property in a class of its own. Step under an Atlas roof and prepare to be amazed. The glass panes simply seem to float in the sky. The clean, sharp lines with minimal intrusion are possible thanks to the super slim 40mm frame. Unless it's a Victorian style, there's even no need for a boss or hood.