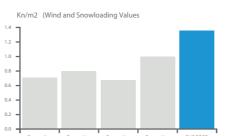

#### CHOOSE OUR PRODUCT AND BENEFIT FROM SUPREME STRENGTH:

- Ability to withstand 33% greater 'live loads' such as snow or wind than other roofs
- Larger span roofs are reinforced internally meaning no unsightly 'bolster bars'
- Peace of mind with the investment in a roof you can admire for many years