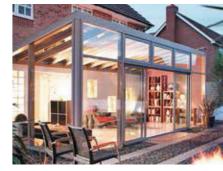

# Changing the shape of conservatories

A lean-to is an ideal alternative to a traditional conservatory and adds a sleek and modern design to any home.

A MODERN
TAKE ON THE
CONSERVATORY

"

Perfect for creating additional space, the single sloped Atlas lean-to can be any width and can project into your garden for up to about four metres. This can be installed just about anywhere.

It is the perfect style for bi-fold doors so you can dramatically open up your home to your garden. The variable roof pitch gives you a huge choice of looks, from fitting it under the first floor window ledges or right up to the eaves. Clean lines and minimal fuss.