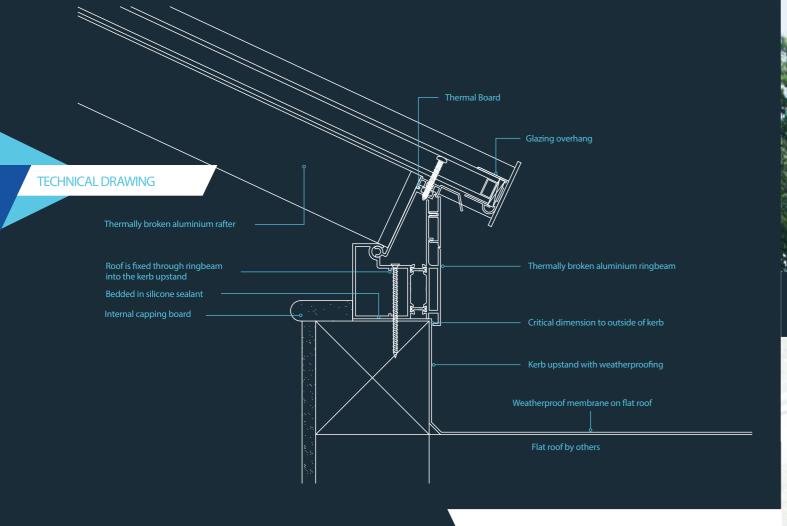

#### **Minimal Sightlines**

The minimalistic contemporary external design with flush glazing gives a sleek, modern appearance and is a stunning addition to any home extension.

Thermal performance is at the forefront of homeowners minds. With an unrivalled double glazing overall U Value (roof and glass) of 1.3 w/m2k the Flat Rooflight outperforms many of its rivals.

#### Maximum Light

The unique aluminium external and internal capping and bespoke structural PVCu internal core make the Flat Rooflight the ultimate glazed flat rooflight.

Sitting flush with the internal plaster line, the fixed flat rooflight appears frameless from the interior of the home, creating the illusion of an open roof space.