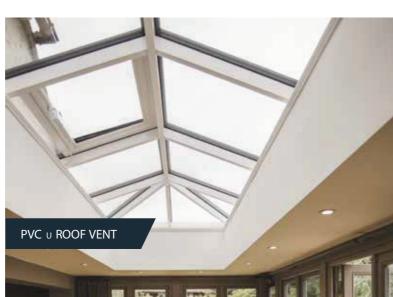

### **ROOF VENTS**

#### Designed to integrate.

Single bay roof vents have been designed to match the roof's slimline appearance and are ideally positioned for ventilation.

To retain thermal efficiency and reduce condensation, Atlas roof vents are made up of an aluminium outer frame and PVCu inner frame as standard. A fully aluminium roof vent is also available.

Double roof vents are more commonly seen on older traditional conservatories. The roof vent is capable of spanning up to 1600mm wide.

Choose either a manual or electronic opening roof vent.