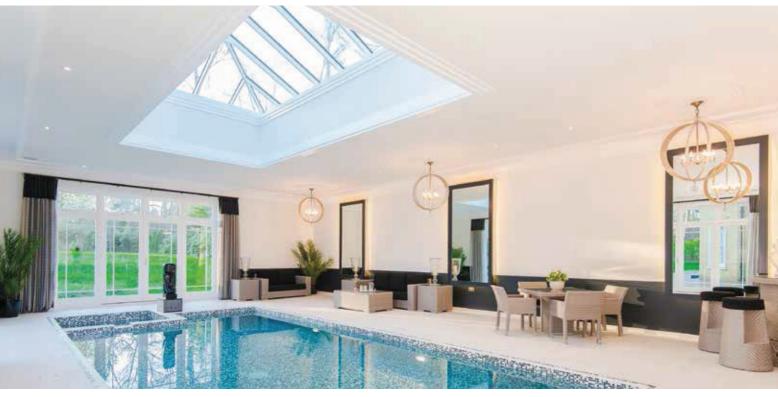

# UNN DEG DET VAKRESTE TAKLYSET

Det er ingen tvil om at det å la det naturlige dagslyset strømme inn i rommet skaper en stemning utenom det vanlige. Du får lett følelsen av å sitte utendørs. Og i Norge har vi behov for mye lys når de korte dagene setter inn.

Flere og flere velger å inkluderer løsninger som SkyRoof når de bygger nytt eller skal renovere og modernisere et bygg.

Hos oss i Scan Pro AS får du den hjelpen du trenger til å komme frem til rett løsning. Vi har egene fagfolk som er klare og kan uforpliktende tegne en løsning sammen med deg.