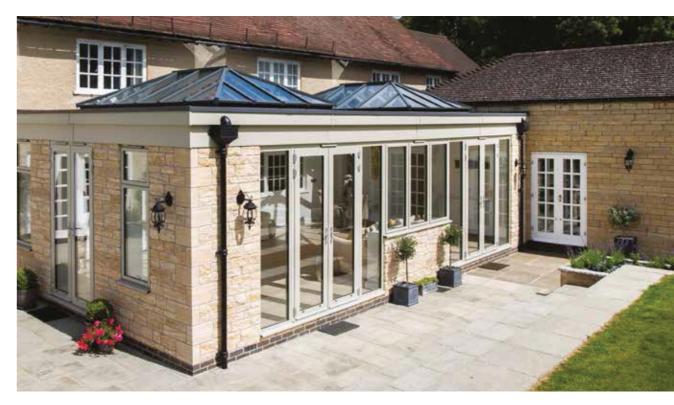

### THE NEXT GENERATION OF ORANGERY LIVING

The Skyroom cleverly bridges the gap between a conservatory and a high-end orangery and is at the height of innovative contemporary design.

The look of an orangery with no imitation features to detract from its good looks and its slimline roof allows you to see MORE SKY – LESS ROOF™.

Óur experienced engineers have cleverly created a roof which acts as a traditional conservatory but looks like an opulent orangery.

An orangery has a number of features which make it more luxurious than a traditional conservatory. The secret to the Skyroom's realistic internal appearance is the solid internal pelmet which instantly changes the look of the room, and with spotlights added you can create the perfect evening lighting. Second to this is the appearance of the roof sitting on the pelmet (much like a lantern roof on an orangery).

The accurate orangery features make the Skyroom the ultimate choice in modern living. Its 300mm high aluminium contemporary fascia gives the Skyroom the realistic appearance of a contemporary ultra slim line orangery lantern both inside and out.