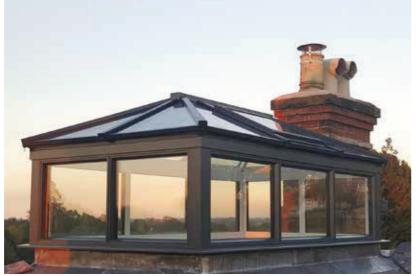

## INNOVATION MEETS ARCHITECTURAL **DESIGN**

= 1500mm x 3000mm

Maximum size = 4800mm

Maximum size Regular lantern as per this rafter layout 3000mm x 4000mm – can go up to 5000mm x 10000mm with additional rafters.

Maximum size Contemporary Pyramid lantern as per line drawing above =2000mm x 2000mm. The Regular Pyramid lantern can go up to larger sizes with additional rafters.

Maximum size 1200mm x 2500mm and 1400mm x 2000mm