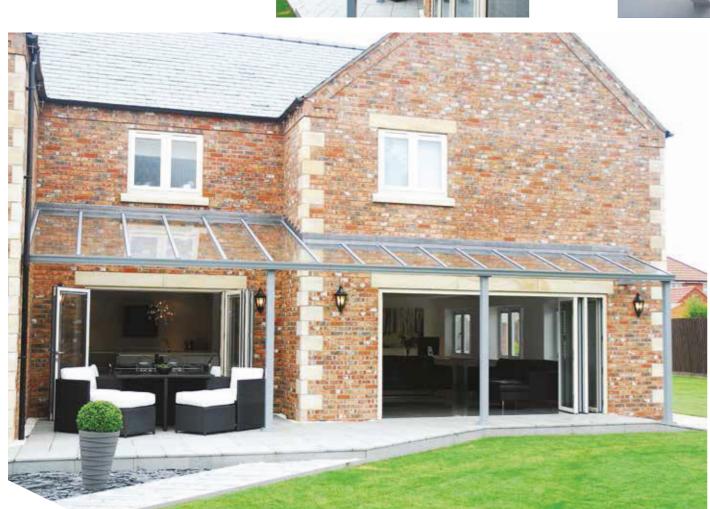

# Changing the shape of conservatories

A lean-to is an ideal alternative to a traditional conservatory and adds a sleek and modern design to any home.

A MODERN
TAKE ON THE
CONSERVATORY

"

Perfect for creating additional space, the single sloped Atlas lean-to can be any width and can project into your garden for up to about four metres. This can be installed just about anywhere.

It is the perfect style for bi-fold doors so you can dramatically open up your home to your garden. The variable roof pitch gives you a huge choice of looks, from fitting it under the first floor window ledges or right up to the eaves. Clean lines and minimal fuss.