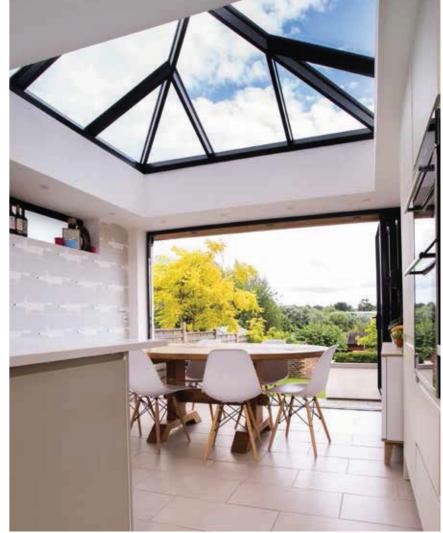

### Quality finish

By keeping sight lines low and unobtrusive, Atlas ensures even won't over dominate a plot.

All aluminium exterior coloured profiles are quality finished with powder coat paint, which is guaranteed to last. Dual coloured roofs are also available as the exterior colour can be easily changed to achieve the exterior look you desire.

### Low sight lines externally

From the outside, discreet design for rafter external caps and slimline ridge are a world apart from the chunky conventional T-bar caps and ridges used by competitors .

The versatility of the aluminium rafters and creative design solutions have removed the requirements for outdated bulky hood covers on lantern roofs and Edwardians.