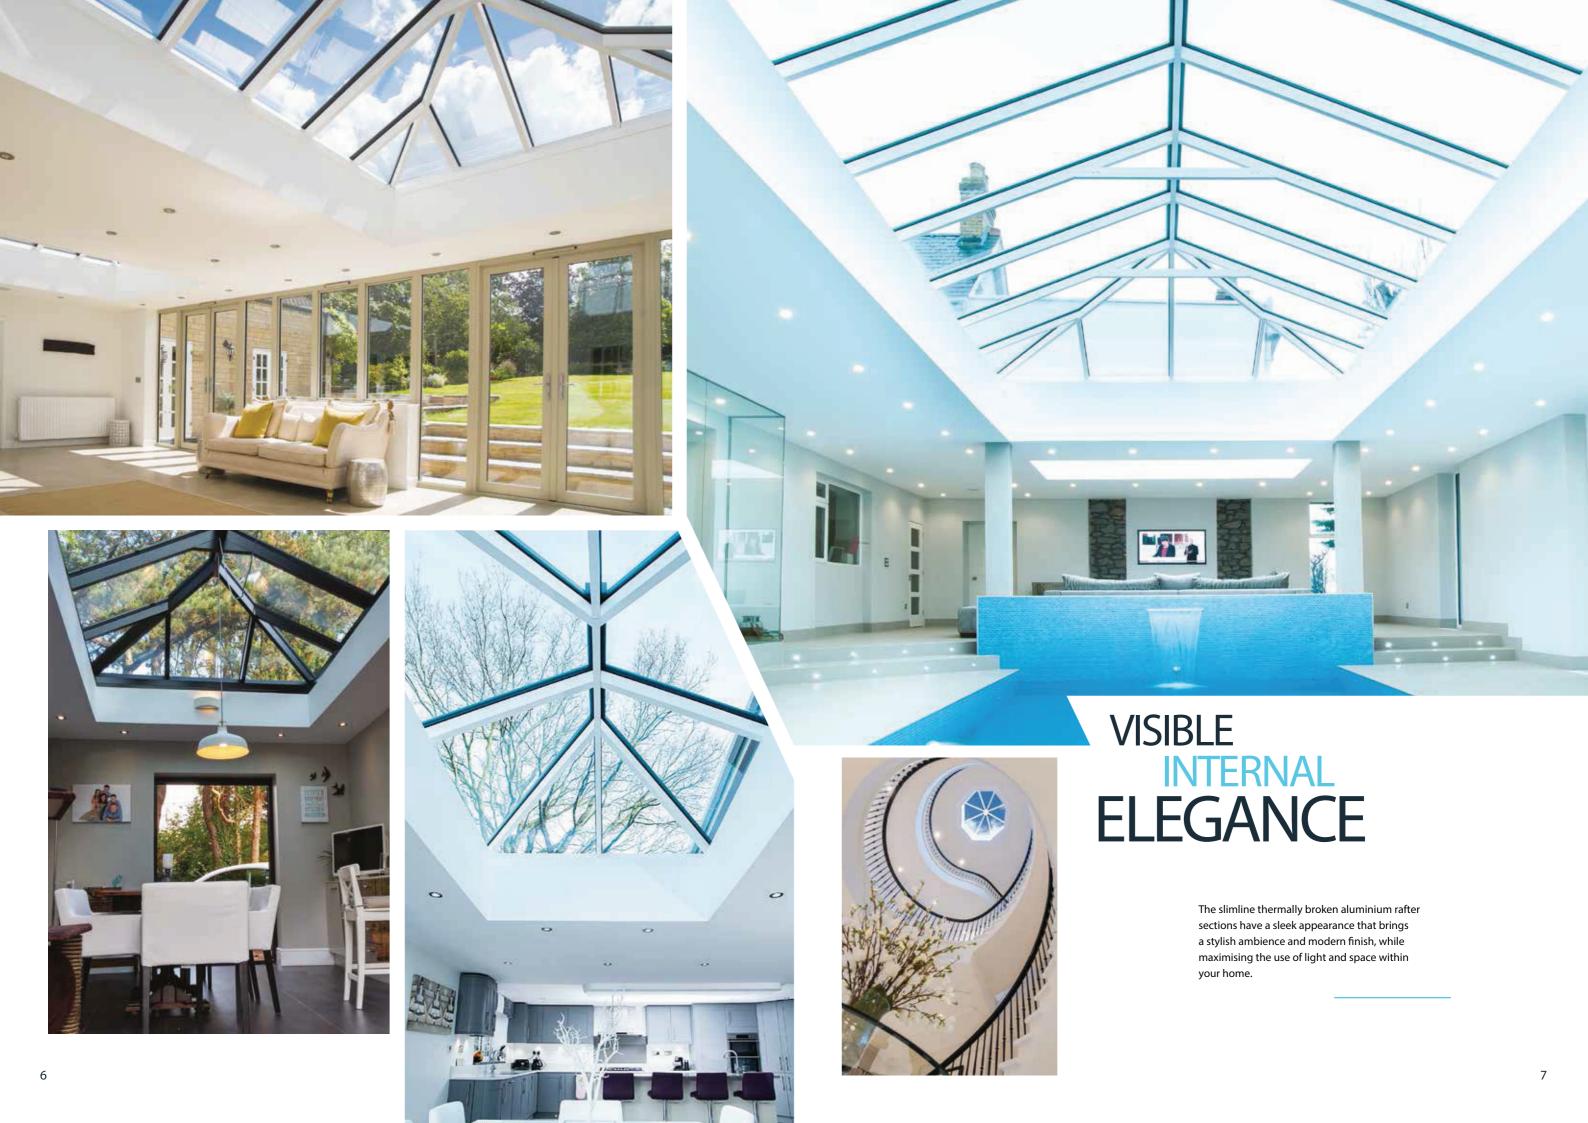

### Unrivalled strength

Extra strong rafters mean the tie bars can be set higher, guaranteeing excellent headroom and no intrusion into the living area.

Even in large buildings the roof structure remains remarkably minimal, creating a sense of clear, free space under the eaves.

Increased roof strength means the design aesthetics and clear sight lines achievable using the slim profiles remains unmatched by any other manufacturer, creating a roof that can suit any dwelling.

The innovative versatility of an This product allows you to design a stylish roof to fit perfectly with your home.