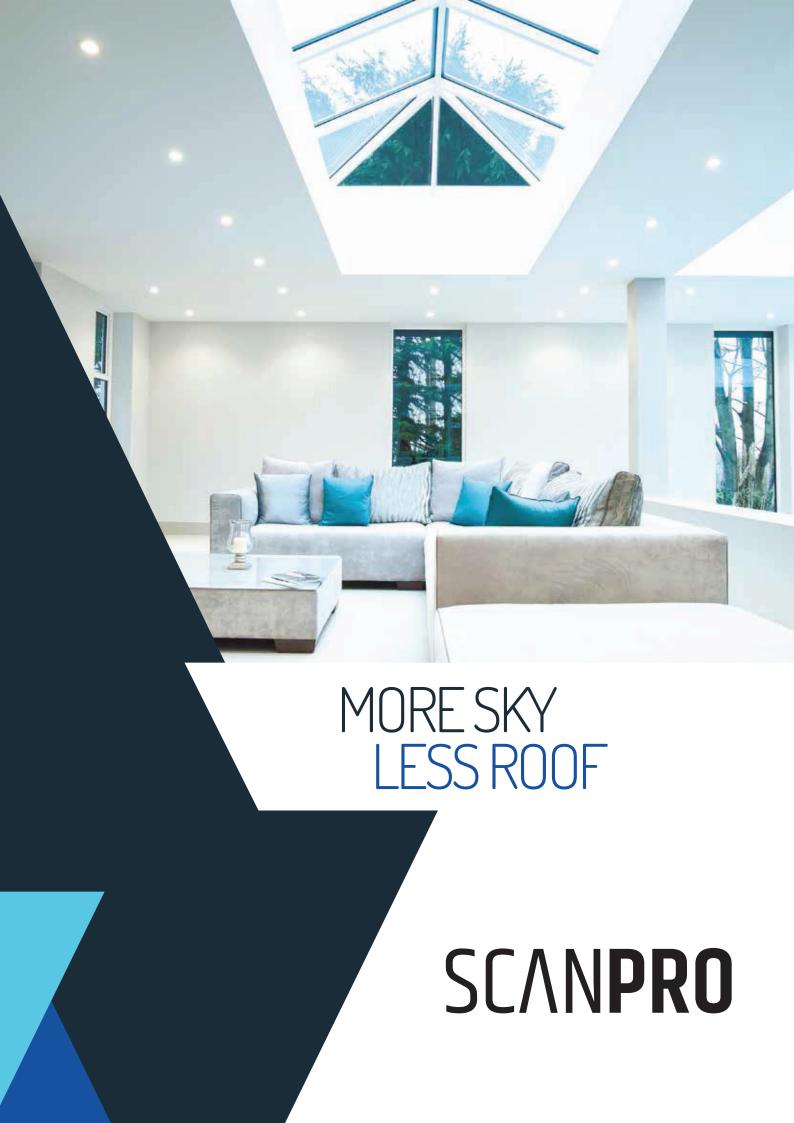

# UNN DEG DET VAKRESTE TAKLYSET

Det er ingen tvil om at det å la det naturlige dagslyset strømme inn i rommet skaper en stemning utenom det vanlige. Du får lett følelsen av å sitte utendørs. Og i Norge har vi behov for mye lys når de korte dagene setter inn.

Flere og flere velger å inkluderer løsninger som SkyRoof når de bygger nytt eller skal renovere og modernisere et bygg.

Hos oss i Scan Pro AS får du den hjelpen du trenger til å komme frem til rett løsning. Vi har egene fagfolk som er klare og kan uforpliktende tegne en løsning sammen med deg.