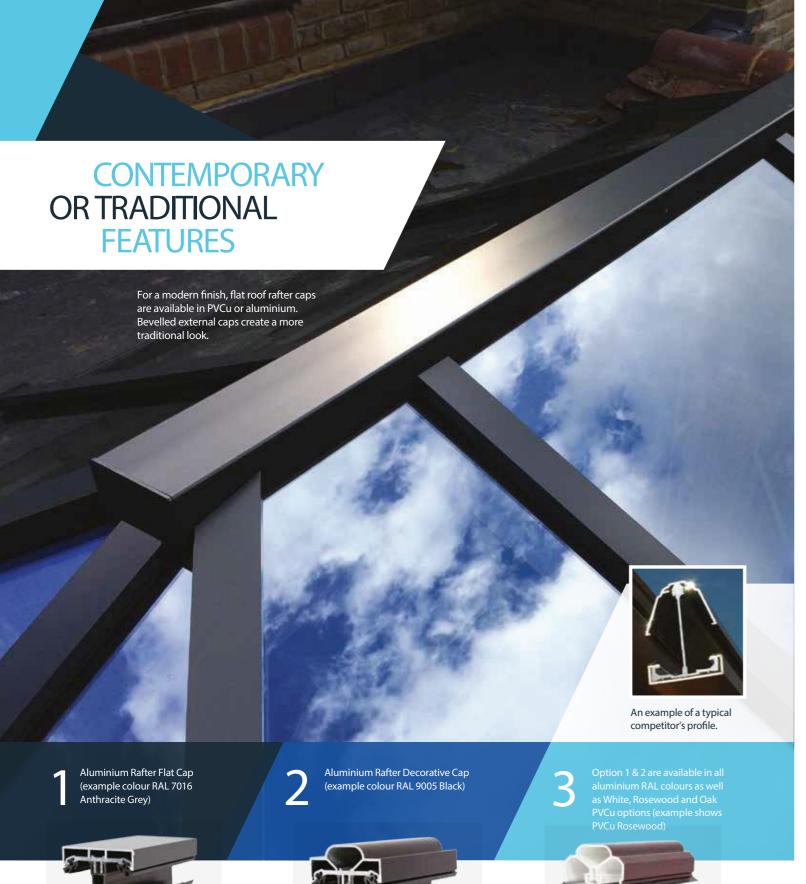

### Quality finish

By keeping sight lines low and unobtrusive, Atlas ensures even won't over dominate a plot.

All aluminium exterior coloured profiles are quality finished with powder coat paint, which is guaranteed to last. Dual coloured roofs are also available as the exterior colour can be easily changed to achieve the exterior look you desire.

### Low sight lines externally

From the outside, discreet design for rafter external caps and slimline ridge are a world apart from the chunky conventional T-bar caps and ridges used by competitors .

#### **KEY BENEFITS**

- Minimalist modern design with ultra-low sight lines
- Ideal for orangeries and lantern roofs
- Clean low sight lines externally
- Choice of PVCu or aluminium external caps
- Bevelled or flat external caps to suit building design
- Available in all RAL colours