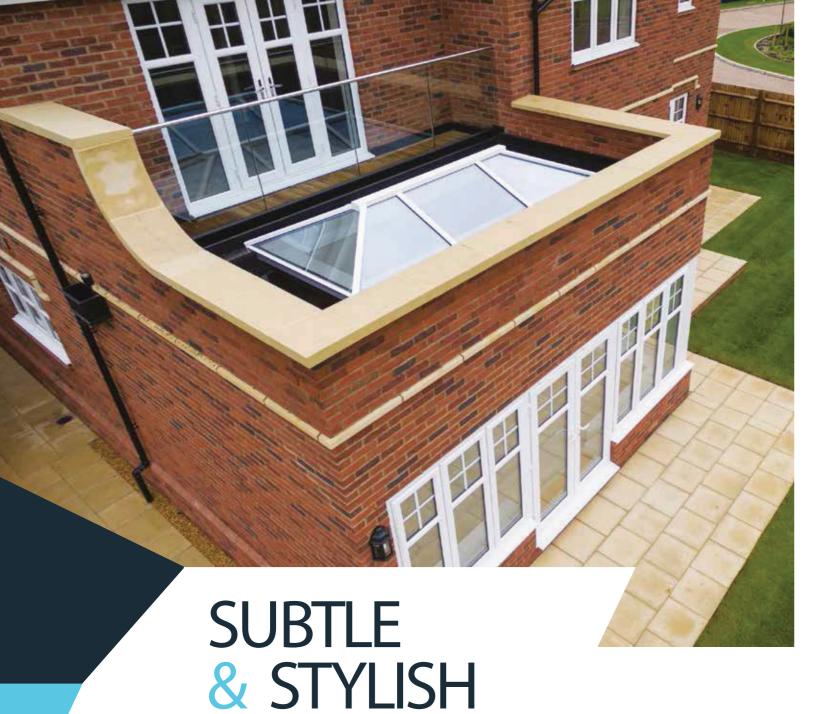

### Low sight lines externally

From the outside, discreet design for rafter external caps and slimline ridge are a world apart from the chunky conventional T-bar caps and ridges used by competitors .

# 70% Ilean sight lines internally NO CHUNKY COVERS **SLIMMER** TAKE **A CLOSER** LOOK Sharp lines inside and low sight lines outside MORE SKY – LESS ROOF™. Whether you're inside looking up, or outside looking enviously in, an This roof puts any property in a class of its own. Step under an Atlas roof and prepare to be amazed. The glass panes simply seem to float in the sky. The clean, sharp lines with minimal intrusion are possible thanks to the super slim 40mm frame. Unless it's a Victorian style, there's even no need for a boss or hood.

### MAXIMUM IMPACT MINIMAL INTRUSION

### Unrivalled strength

Extra strong rafters mean the tie bars can be set higher, guaranteeing excellent headroom and no intrusion into the living area.

Even in large buildings the roof structure remains remarkably minimal, creating a sense of clear, free space under the eaves.