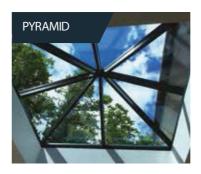

Maximum size Contemporary Pyramid lantern as per line drawing above =2000mm x 2000mm. The Regular Pyramid lantern can go up to larger sizes with additional rafters.

Maximum size 1200mm x 2500mm and 1400mm x 2000mm