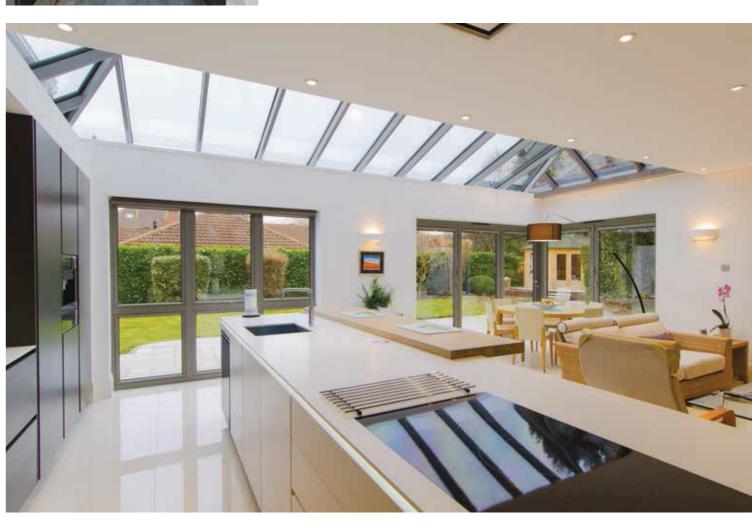

# UNRIVALLED AERIAL VIEWS

Using the benefits of slimline technology have combined good looks, outstanding strength and intelligent detailing, to create one of the finest looking products available for conservatory and orangery installations.

### Unrivalled strength

Extra strong rafters mean the tie bars can be set higher, guaranteeing excellent headroom and no intrusion into the living area.

Even in large buildings the roof structure remains remarkably minimal, creating a sense of clear, free space under the eaves.

Increased roof strength means the design aesthetics and clear sight lines achievable using the slim profiles remains unmatched by any other manufacturer, creating a roof that can suit any dwelling.

The innovative versatility of an This product allows you to design a stylish roof to fit perfectly with your home.

### We can create anything you desire with the versatile roof.

The combination of good design and precision engineering means that These roofs can be fitted in almost every conceivable setting.