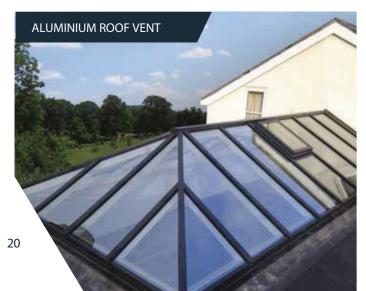

### **ROOF VENTS**

#### Designed to integrate.

Single bay roof vents have been designed to match the roof's slimline appearance and are ideally positioned for ventilation.

To retain thermal efficiency and reduce condensation, Atlas roof vents are made up of an aluminium outer frame and PVCu inner frame as standard. A fully aluminium roof vent is also available.

Double roof vents are more commonly seen on older traditional conservatories. The roof vent is capable of spanning up to 1600mm wide.

Choose either a manual or electronic opening roof vent.