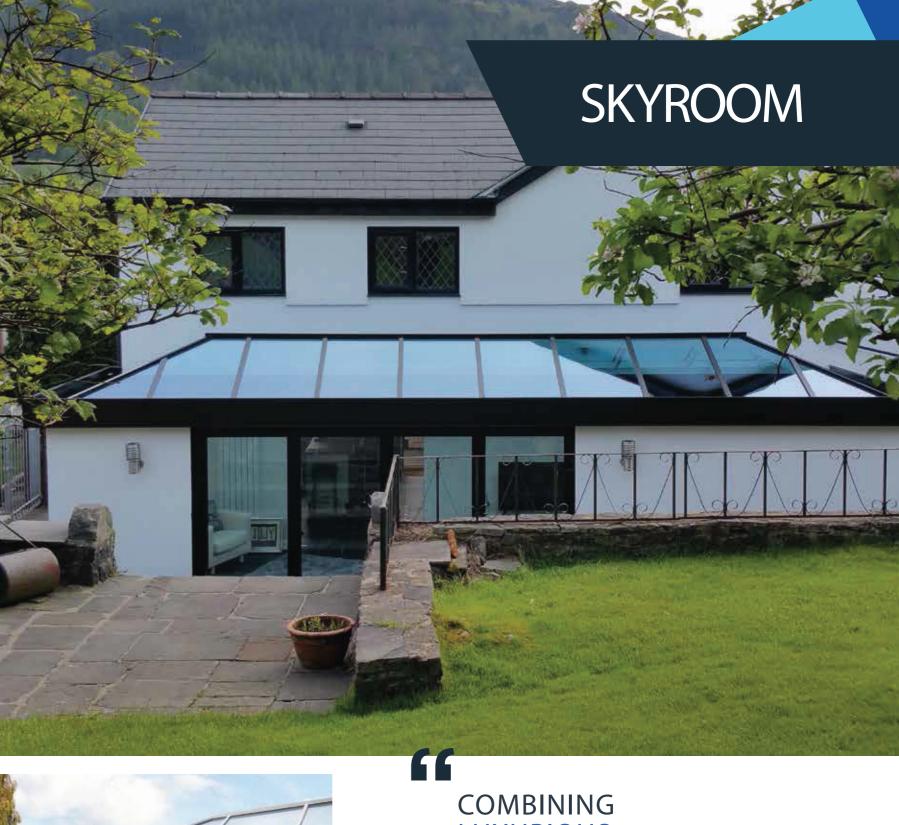

### THE NEXT GENERATION OF ORANGERY LIVING

The Skyroom cleverly bridges the gap between a conservatory and a high-end orangery and is at the height of innovative contemporary design.

The look of an orangery with no imitation features to detract from its good looks and its slimline roof allows you to see MORE SKY – LESS ROOF™.

Óur experienced engineers have cleverly created a roof which acts as a traditional conservatory but looks like an opulent orangery.

An orangery has a number of features which make it more luxurious than a traditional conservatory. The secret to the Skyroom's realistic internal appearance is the solid internal pelmet which instantly changes the look of the room, and with spotlights added you can create the perfect evening lighting. Second to this is the appearance of the roof sitting on the pelmet (much like a lantern roof on an orangery).

The accurate orangery features make the Skyroom the ultimate choice in modern living. Its 300mm high aluminium contemporary fascia gives the Skyroom the realistic appearance of a contemporary ultra slim line orangery lantern both inside and out.

With no unsightly low rod bars or bulky joint covers cluttering the roof, the Skyroom guarantees excellent headroom and no intrusion into the room.

Thanks to our signature 70% slimmer ridge and 30% slimmer rafter, the Skyroom blends design aesthetics, outstanding strength and unrivalled thermal performance

– all under one orangery style roof.

The Skyroom is a unique product and nothing else on the market looks quite like it.

COMBINING
LUXURIOUS
STYLE AND
UNIQUE MODERN
AESTHETICS WITH
SUPERIOR AERIAL
VIEWS.