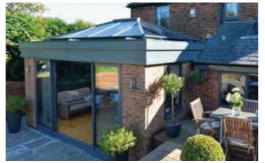

# Changing the shape of conservatories

A lean-to is an ideal alternative to a traditional conservatory and adds a sleek and modern design to any home.

A MODERN
TAKE ON THE
CONSERVATORY

"

Perfect for creating additional space, the single sloped Atlas lean-to can be any width and can project into your garden for up to about four metres. This can be installed just about anywhere.

It is the perfect style for bi-fold doors so you can dramatically open up your home to your garden. The variable roof pitch gives you a huge choice of looks, from fitting it under the first floor window ledges or right up to the eaves. Clean lines and minimal fuss.