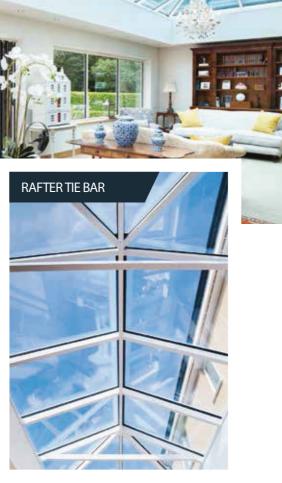

### Unrivalled strength

Extra strong rafters mean the tie bars can be set higher, guaranteeing excellent headroom and no intrusion into the living area.

Even in large buildings the roof structure remains remarkably minimal, creating a sense of clear, free space under the eaves.

Increased roof strength means the design aesthetics and clear sight lines achievable using the slim profiles remains unmatched by any other manufacturer, creating a roof that can suit any dwelling.

The innovative versatility of an This product allows you to design a stylish roof to fit perfectly with your home.