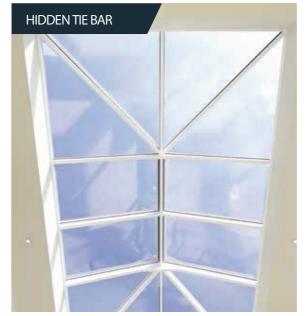

### Unrivalled strength

Extra strong rafters mean the tie bars can be set higher, guaranteeing excellent headroom and no intrusion into the living area.

Even in large buildings the roof structure remains remarkably minimal, creating a sense of clear, free space under the eaves.

Unlike traditional conservatory roofs which can be cluttered by low hanging bars, oversized ridges and obtrusive ridge ends, and poor thermal efficiency, the Atlas roof benefits from a 70% slimmer ridge with the hidden or subtle bars – more glass, less roof and unrivalled thermal efficiency.

With no unsightly low rod bars or bulky joint covers cluttering the roof, the Skyroom guarantees excellent headroom and no intrusion into the room.

Thanks to our signature 70% slimmer ridge and 30% slimmer rafter, the Skyroom blends design aesthetics, outstanding strength and unrivalled thermal performance