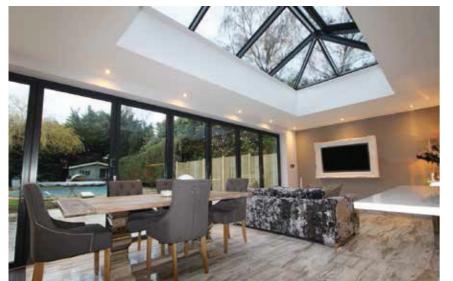

# UNRIVALLED AERIAL VIEWS

Using the benefits of slimline technology have combined good looks, outstanding strength and intelligent detailing, to create one of the finest looking products available for conservatory and orangery installations.

### Unrivalled strength

Extra strong rafters mean the tie bars can be set higher, guaranteeing excellent headroom and no intrusion into the living area.

Even in large buildings the roof structure remains remarkably minimal, creating a sense of clear, free space under the eaves.

Increased roof strength means the design aesthetics and clear sight lines achievable using the slim profiles remains unmatched by any other manufacturer, creating a roof that can suit any dwelling.

The innovative versatility of an This product allows you to design a stylish roof to fit perfectly with your home.