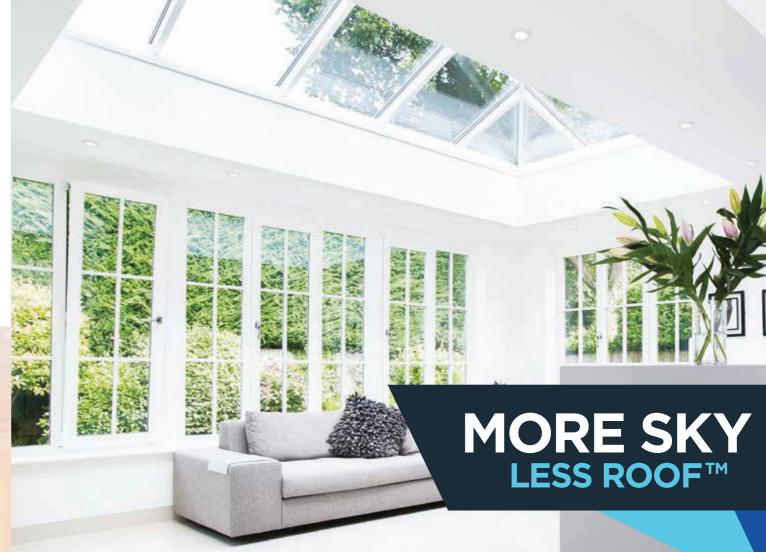

Unlike traditional conservatory roofs which can be cluttered by low hanging bars, oversized ridges and obtrusive ridge ends, and poor thermal efficiency, the Atlas roof benefits from a 70% slimmer ridge with the hidden or subtle bars – more glass, less roof and unrivalled thermal efficiency.

Your retailer will have the knowledge and expertise to help you decide which style and specification will suit your home and budget.

By offering MORE SKY – LESS ROOF™ a thinner, lighter, and stronger structure, the Atlas roof is a fantastic solution for upgrading your conservatory.

### THE NEXT GENERATION OF ORANGERY LIVING

The Skyroom cleverly bridges the gap between a conservatory and a high-end orangery and is at the height of innovative contemporary design.

The look of an orangery with no imitation features to detract from its good looks and its slimline roof allows you to see MORE SKY – LESS ROOF™.