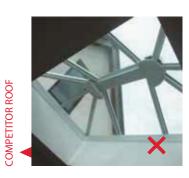

### Low sight lines externally

From the outside, discreet design for rafter external caps and slimline ridge are a world apart from the chunky conventional T-bar caps and ridges used by competitors .

Unlike traditional conservatory roofs which can be cluttered by low hanging bars, oversized ridges and obtrusive ridge ends, and poor thermal efficiency, the Atlas roof benefits from a 70% slimmer ridge with the hidden or subtle bars – more glass, less roof and unrivalled thermal efficiency.