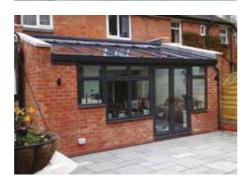

### **CONSERVATORIES**

#### Less is more

An ultra slim frame, minimalist internal design and superb thermal performance, making Atlas an unrivalled choice for all homes.

Manufactured to your exact specifications the conservatory roof will change the way you look at conservatory roofs.

Unlike traditional conservatory roofs which can be cluttered by low hanging bars, oversized ridges and obtrusive ridge ends, and poor thermal efficiency, the Atlas roof benefits from a 70% slimmer ridge with the hidden or subtle bars – more glass, less roof and unrivalled thermal efficiency.