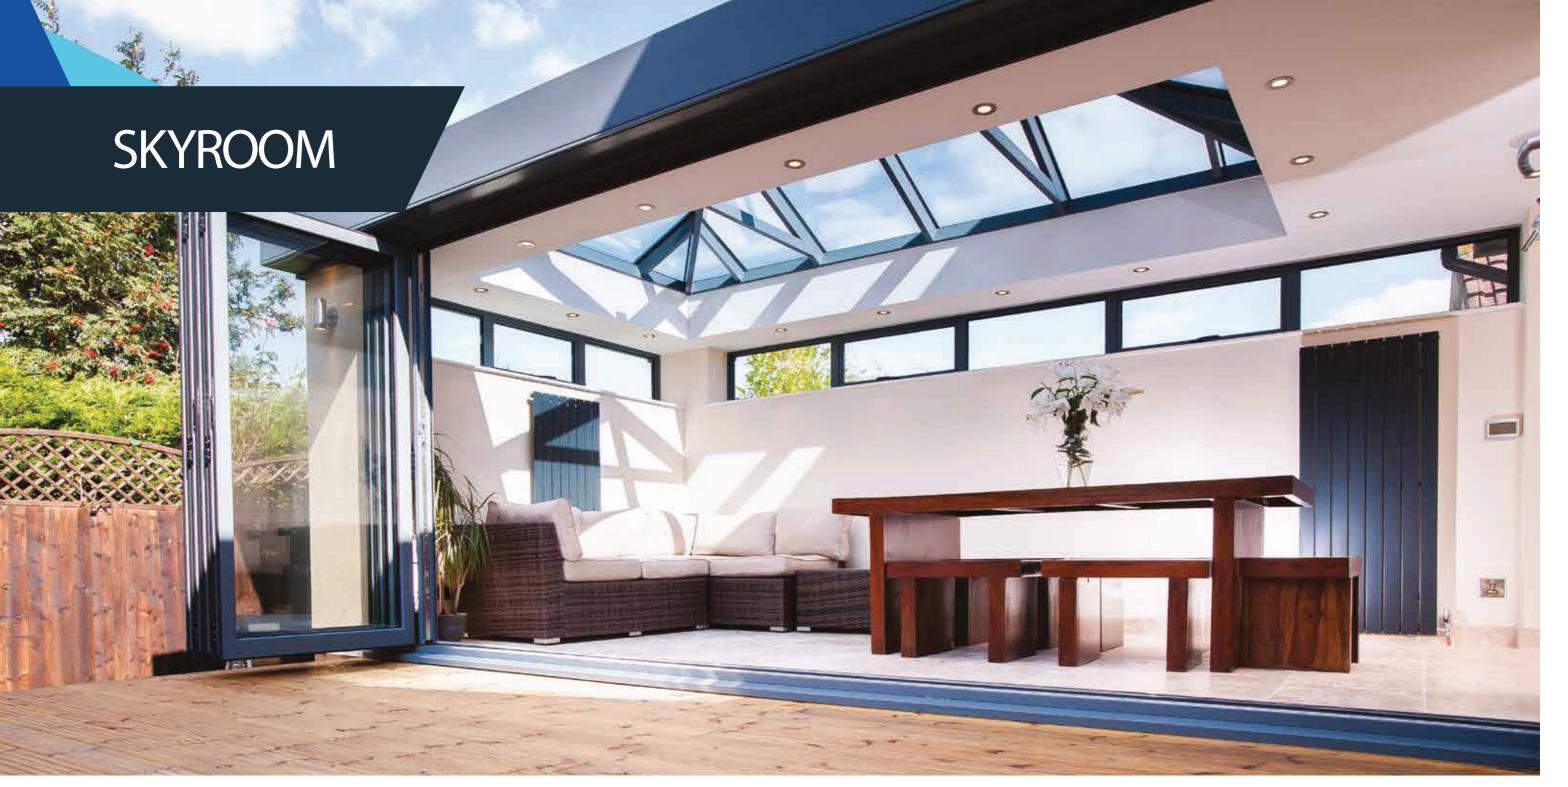

### THE NEXT GENERATION OF ORANGERY LIVING

The Skyroom cleverly bridges the gap between a conservatory and a high-end orangery and is at the height of innovative contemporary design.

The look of an orangery with no imitation features to detract from its good looks and its slimline roof allows you to see MORE SKY – LESS ROOF™.

Óur experienced engineers have cleverly created a roof which acts as a traditional conservatory but looks like an opulent orangery.

An orangery has a number of features which make it more luxurious than a traditional conservatory. The secret to the Skyroom's realistic internal appearance is the solid internal pelmet which instantly changes the look of the room, and with spotlights added you can create the perfect evening lighting. Second to this is the appearance of the roof sitting on the pelmet (much like a lantern roof on an orangery).

The accurate orangery features make the Skyroom the ultimate choice in modern living. Its 300mm high aluminium contemporary fascia gives the Skyroom the realistic appearance of a contemporary ultra slim line orangery lantern both inside and out.

With no unsightly low rod bars or bulky joint covers cluttering the roof, the Skyroom guarantees excellent headroom and no intrusion into the room.

Thanks to our signature 70% slimmer ridge and 30% slimmer rafter, the Skyroom blends design aesthetics, outstanding strength and unrivalled thermal performance

– all under one orangery style roof.

The Skyroom is a unique product and nothing else on the market looks quite like it.

COMBINING
LUXURIOUS
STYLE AND
UNIQUE MODERN
AESTHETICS WITH
SUPERIOR AERIAL
VIEWS.