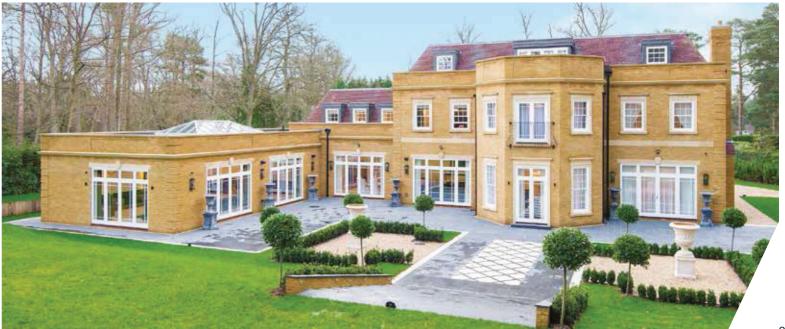

### THE NEXT GENERATION OF ORANGERY LIVING

The Skyroom cleverly bridges the gap between a conservatory and a high-end orangery and is at the height of innovative contemporary design.

The look of an orangery with no imitation features to detract from its good looks and its slimline roof allows you to see MORE SKY – LESS ROOF™.

Óur experienced engineers have cleverly created a roof which acts as a traditional conservatory but looks like an opulent orangery.

An orangery has a number of features which make it more luxurious than a traditional conservatory. The secret to the Skyroom's realistic internal appearance is the solid internal pelmet which instantly changes the look of the room, and with spotlights added you can create the perfect evening lighting. Second to this is the appearance of the roof sitting on the pelmet (much like a lantern roof on an orangery).

The accurate orangery features make the Skyroom the ultimate choice in modern living. Its 300mm high aluminium contemporary fascia gives the Skyroom the realistic appearance of a contemporary ultra slim line orangery lantern both inside and out.