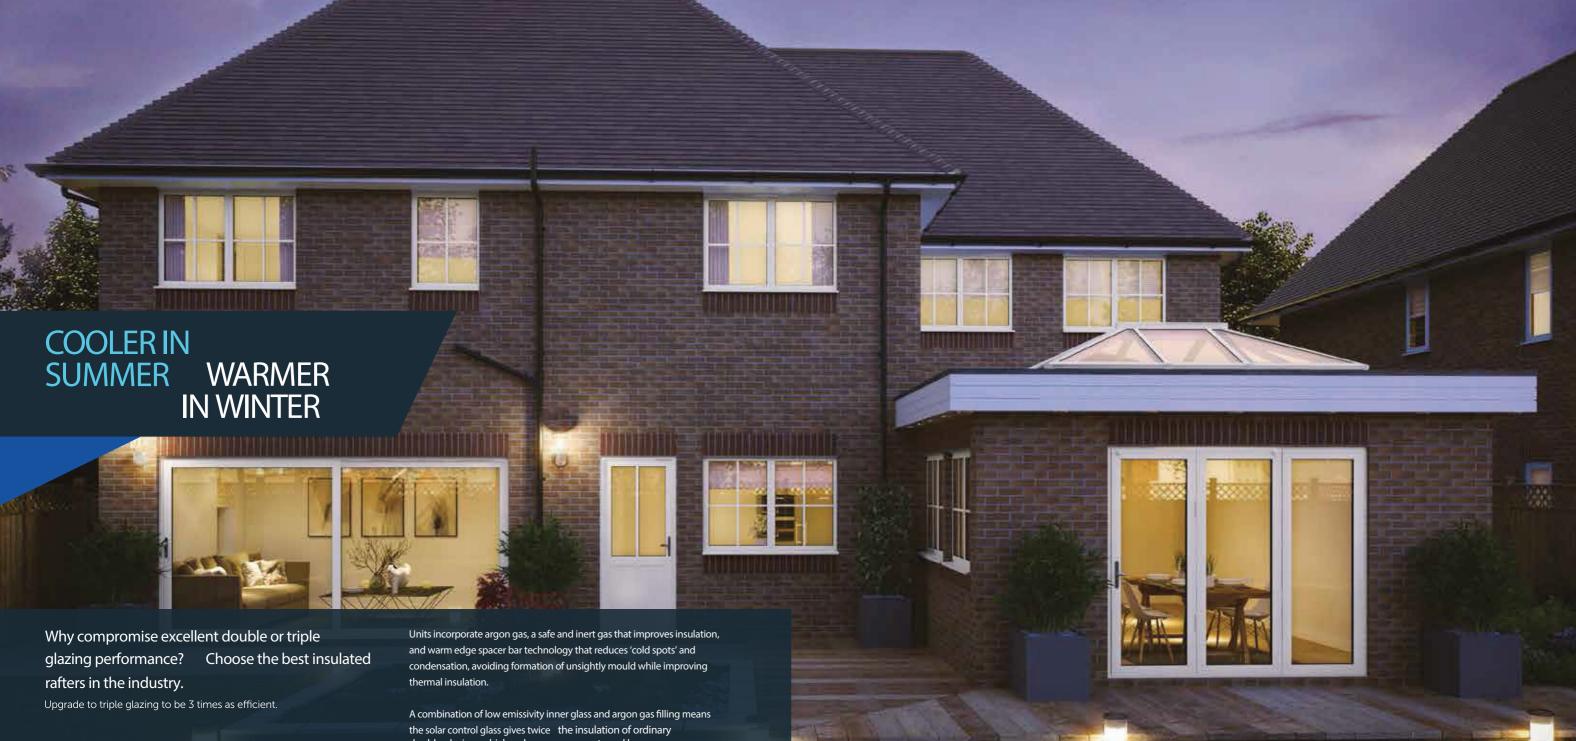

# UNN DEG DET VAKRESTE TAKLYSET

Det er ingen tvil om at det å la det naturlige dagslyset strømme inn i rommet skaper en stemning utenom det vanlige. Du får lett følelsen av å sitte utendørs. Og i Norge har vi behov for mye lys når de korte dagene setter inn.

Flere og flere velger å inkluderer løsninger som SkyRoof når de bygger nytt eller skal renovere og modernisere et bygg.

Hos oss i Scan Pro AS får du den hjelpen du trenger til å komme frem til rett løsning. Vi har egene fagfolk som er klare og kan uforpliktende tegne en løsning sammen med deg.