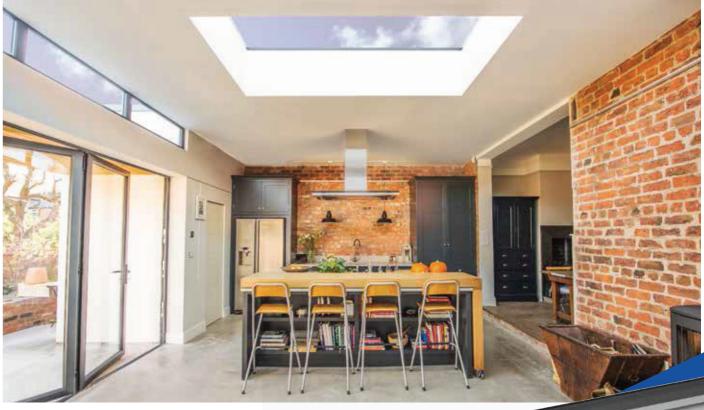

#### **Minimal Sightlines**

The minimalistic contemporary external design with flush glazing gives a sleek, modern appearance and is a stunning addition to any home extension.

Thermal performance is at the forefront of homeowners minds. With an unrivalled double glazing overall U Value (roof and glass) of 1.3 w/m2k the Flat Rooflight outperforms many of its rivals.

#### Maximum Light

The unique aluminium external and internal capping and bespoke structural PVCu internal core make the Flat Rooflight the ultimate glazed flat rooflight.

Sitting flush with the internal plaster line, the fixed flat rooflight appears frameless from the interior of the home, creating the illusion of an open roof space.