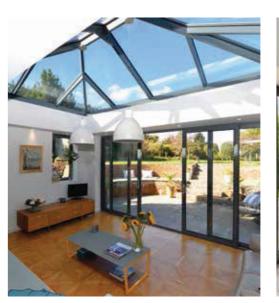

# UNN DEG DET VAKRESTE TAKLYSET

Det er ingen tvil om at det å la det naturlige dagslyset strømme inn i rommet skaper en stemning utenom det vanlige. Du får lett følelsen av å sitte utendørs. Og i Norge har vi behov for mye lys når de korte dagene setter inn.

Flere og flere velger å inkluderer løsninger som SkyRoof når de bygger nytt eller skal renovere og modernisere et bygg.

Hos oss i Scan Pro AS får du den hjelpen du trenger til å komme frem til rett løsning. Vi har egene fagfolk som er klare og kan uforpliktende tegne en løsning sammen med deg.